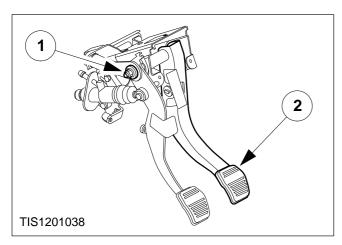

3. Remove the servo push rod clip.

- 4. Remove the brake pedal.
  - 1 Remove the cross bolt and nut.
- 2 Remove the brake pedal.

- 5. Remove the pedal bushes.
  - 1 Remove the inner spacer.
- 2 Remove the bushes

## Install

- 6. Refit the pedal bushes and the inner spacer.
- 7. Refit the brake pedal.
- 1 Refit the brake pedal.
- Ensure that the servo push rod locates into the brake pedal slot correctly.
- 2 Refit the cross bolt and nut.
- 8. Refit the servo push rod clip.
- 9. Refit the underdash cover panel as described in Operation Nos. 43 680 0 and 43 681 0.
- 10. Reconnect the battery earth lead.