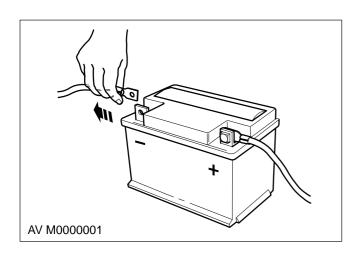

## Remove

**WARNING:** Apply the foot brake at least 20 times to de-pressurise the system.

- 1. Disconnect the battery earth lead.
- 2. Remove the underdash cover panel as described in Operation Nos. 43 680 0 and 43 681 0.