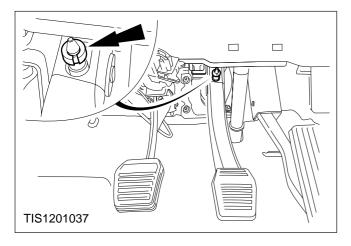

3. Remove the servo push rod clip.

- 4. Remove the brake pedal.
  - 1 Remove the cross bolt and nut.
- 2 Remove the brake pedal.

- 5. Remove the pedal bushes.
  - 1 Remove the inner spacer.
- 2 Remove the bushes