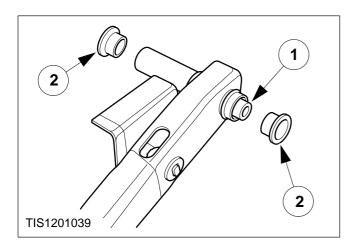

3. Remove the servo push rod clip.

- 4. Remove the brake pedal.
  - 1 Remove the cross bolt and nut.
- 2 Remove the brake pedal.

- 5. Remove the pedal bushes.
  - 1 Remove the inner spacer.
- 2 Remove the bushes

## Install

- 6. Refit the pedal bushes and the inner spacer.
- 7. Refit the brake pedal.
- 1 Refit the brake pedal.
- Ensure that the servo push rod locates into the brake pedal slot correctly.
- 2 Refit the cross bolt and nut.
- 8. Refit the servo push rod clip.
- 9. Refit the underdash cover panel as described in Operation Nos. 43 680 0 and 43 681 0.
- 10. Reconnect the battery earth lead.