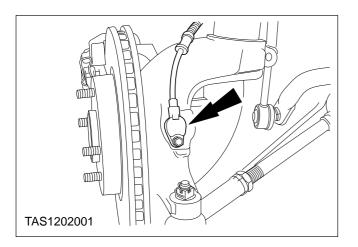

## Remove

- 1. Disconnect the battery earth lead.
- 2. Slacken the wheel nuts, raise the vehicle and remove the front road wheel.
- 3. Remove the wheel sensor retaining bolt.

- 4. Disconnect the wheel sensor.
  - 1 Disconnect the wheel sensor from the suspension unit.
- 2 Disconnect the wheel sensor from the body clip.
- 3 Disconnect the wheel sensor multiplug.