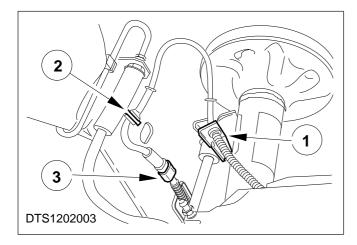

## Remove

- 1. Disconnect the battery earth lead.
- 2. Slacken the wheel nuts, raise the vehicle and remove the front road wheel.
- 3. Remove the wheel sensor retaining bolt.

- 4. Disconnect the wheel sensor.
  - 1 Disconnect the wheel sensor from the suspension unit.
- 2 Disconnect the wheel sensor from the body clip.
- 3 Disconnect the wheel sensor multiplug.