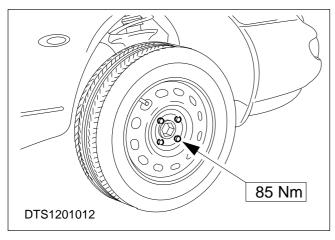

## Install

- 5. Relocate the wheel sensor into the retaining clips.
- 6. Reconnect the wheel sensor multiplug.

7. Refit the wheel sensor retaining bolt.

- 8. Refit the road wheel and lower the vehicle.
- 9. Reconnect the battery earth lead.