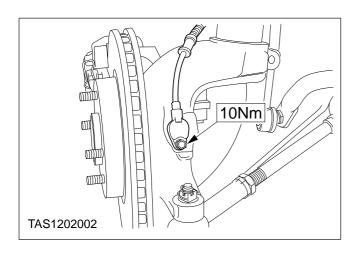

## Install

- 5. Relocate the wheel sensor into the retaining clips.
- 6. Reconnect the wheel sensor multiplug.

7. Refit the wheel sensor retaining bolt.

- 8. Refit the road wheel and lower the vehicle.
- 9. Reconnect the battery earth lead.