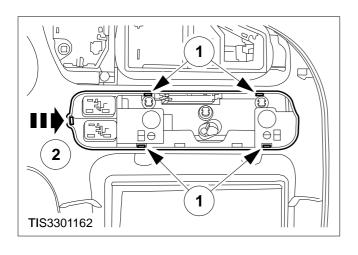

## Remove

**CAUTION:** Disconnect the battery negative lead.

- 1. Remove the instrument panel facia (refer to Operation Number 33 213 0).
- 2. Remove the heater blower motor switch assembly.
- 1 Release the retaining clips.
- 2 Slide to one side to disengage the locating tang.