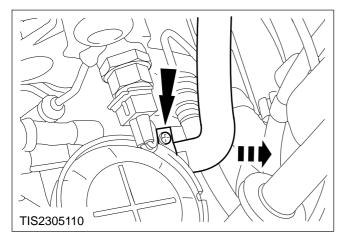

Remove

**CAUTION:** Disconnect the battery negative lead.

1. Disconnect the fuel injector delivery pipes from the fuel injectors (four unions).

2. Disconnect the fuel injector delivery pipes from the fuel injection pump (four unions).