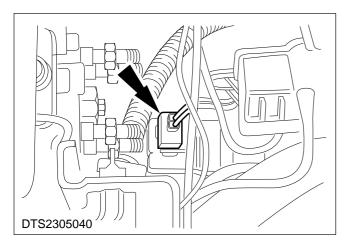

8. Remove the cam cover (four bolts).

9. Disconnect the instrumented injector multiplug.

10. Disconnect the fuel injector return pipes.

11. Pass the instrumented injector multiplug and wiring through the special socket.