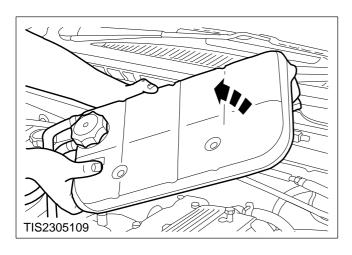

8. Remove the cam cover (four bolts).

9. Disconnect the instrumented injector multiplug.

10. Disconnect the fuel injector return pipes.

11. Pass the instrumented injector multiplug and wiring through the special socket.

## 15. Refit the components in the reverse order.

- Renew the injector sealing washers.
- Renew the cam cover gasket.