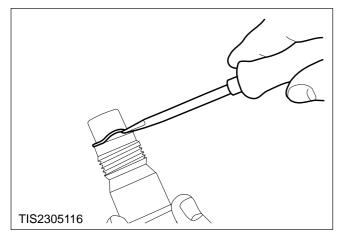

**NOTE:** It is normal for the injectors to be very stiff in the threads and considerable effort may be required to unscrew them.

12. Remove the fuel injectors.

- 13. Carefully remove the fuel injector sealing washers using a small screwdriver.
- 14. Clean any deposits from the injector nozzle.