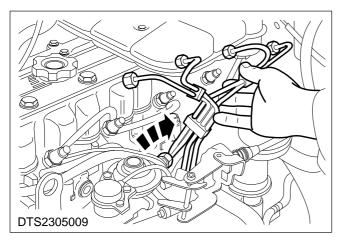

8. Remove the cam cover (four bolts).

9. Disconnect the instrumented injector multiplug.

10. Disconnect the fuel injector return pipes.

11. Pass the instrumented injector multiplug and wiring through the special socket.

**NOTE:** It is normal for the injectors to be very stiff in the threads and considerable effort may be required to unscrew them.

12. Remove the fuel injectors.

- 13. Carefully remove the fuel injector sealing washers using a small screwdriver.
- 14. Clean any deposits from the injector nozzle.