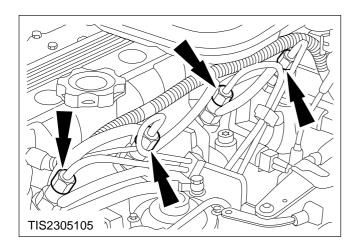

Remove

**CAUTION:** Disconnect the battery negative lead.

1. Disconnect the fuel injector delivery pipes from the fuel injectors (four unions).

2. Disconnect the fuel injector delivery pipes from the fuel injection pump (four unions).

3. Remove the fuel injector delivery pipes.

4. Disconnect the coolant low level warning switch multiplug.

5. Remove the three expansion tank retaining screws.

6. Position the expansion tank to one side.

7. Disconnect the engine vent pipe (one clip).