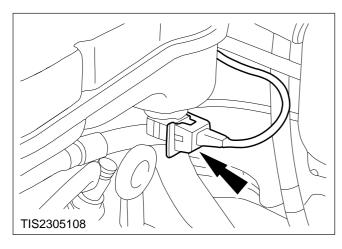

3. Remove the fuel injector delivery pipes.

4. Disconnect the coolant low level warning switch multiplug.

5. Remove the three expansion tank retaining screws.

6. Position the expansion tank to one side.

7. Disconnect the engine vent pipe (one clip).

## Install

**NOTE:** It is not possible to service the instrumented injector. If the spray pattern or opening pressure is incorrect the injector must be renewed.