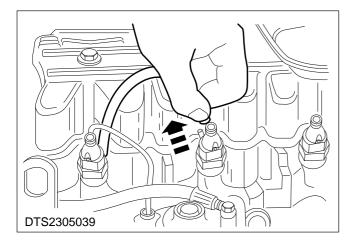

Remove

**CAUTION:** Disconnect the battery negative lead.

1. Disconnect the fuel injector delivery pipes from the fuel injectors (four unions).

2. Disconnect the fuel injector delivery pipes from the fuel injection pump (four unions).

3. Remove the fuel injector delivery pipes.

4. Disconnect the coolant low level warning switch multiplug.

5. Remove the three expansion tank retaining screws.

6. Position the expansion tank to one side.

7. Disconnect the engine vent pipe (one clip).