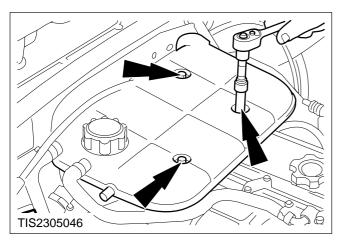

3. Remove the fuel injector delivery pipes.

4. Disconnect the coolant low level warning switch multiplug.

5. Remove the three expansion tank retaining screws.

6. Position the expansion tank to one side.

7. Disconnect the engine vent pipe (one clip).

8. Remove the cam cover (four bolts).

9. Disconnect the instrumented injector multiplug.

10. Disconnect the fuel injector return pipes.

11. Pass the instrumented injector multiplug and wiring through the special socket.