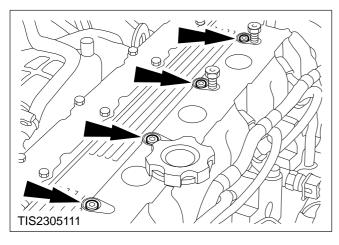

8. Remove the cam cover (four bolts).

9. Disconnect the instrumented injector multiplug.

10. Disconnect the fuel injector return pipes.

11. Pass the instrumented injector multiplug and wiring through the special socket.

**NOTE:** It is normal for the injectors to be very stiff in the threads and considerable effort may be required to unscrew them.

12. Remove the fuel injectors.

- 13. Carefully remove the fuel injector sealing washers using a small screwdriver.
- 14. Clean any deposits from the injector nozzle.