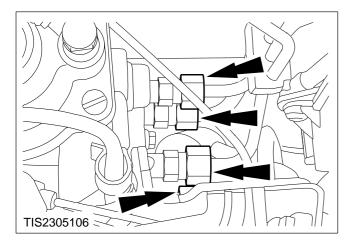

Remove

**CAUTION:** Disconnect the battery negative lead.

1. Disconnect the fuel injector delivery pipes from the fuel injectors (four unions).

2. Disconnect the fuel injector delivery pipes from the fuel injection pump (four unions).

3. Remove the fuel injector delivery pipes.

4. Disconnect the coolant low level warning switch multiplug.

5. Remove the three expansion tank retaining screws.

6. Position the expansion tank to one side.

7. Disconnect the engine vent pipe (one clip).