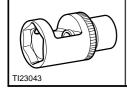

## Special Tools

23-043 Socket, injectors

> WARNING: This procedure involves fuel handling. Be prepared for fuel spillage at all times and always observe fuel handling precautions. Failure to follow these instructions can result in personal injury.