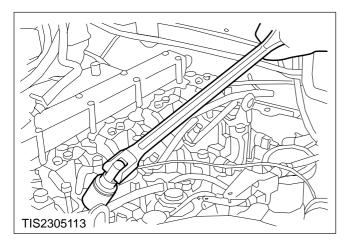

**NOTE:** It is normal for the injectors to be very stiff in the threads and considerable effort may be required to unscrew them.

12. Remove the fuel injectors.

- 13. Carefully remove the fuel injector sealing washers using a small screwdriver.
- 14. Clean any deposits from the injector nozzle.