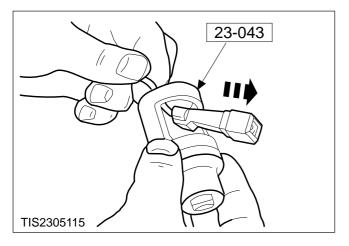

## Special Tools

23-043 Socket, injectors

> WARNING: This procedure involves fuel handling. Be prepared for fuel spillage at all times and always observe fuel handling precautions. Failure to follow these instructions can result in personal injury.

8. Remove the cam cover (four bolts).

9. Disconnect the instrumented injector multiplug.

10. Disconnect the fuel injector return pipes.

11. Pass the instrumented injector multiplug and wiring through the special socket.