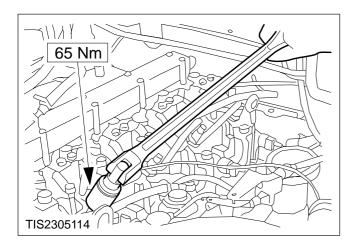

## 15. Refit the components in the reverse order.

- Renew the injector sealing washers.
- Renew the cam cover gasket.