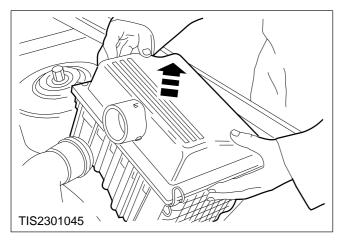

8. Unscrew the air cleaner assembly retaining bolts.

9. Remove the air cleaner assembly.

Install

10. Refit the components in reverse order.