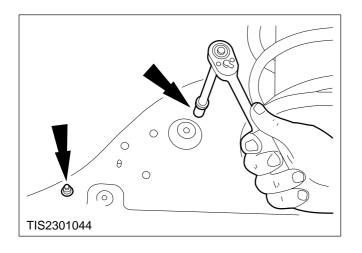

3. Unclip the intake pipe retaining band.

TIS2301042

4. Disconnect the breather hose.

5. Disconnect the intake pipe from the air cleaner assembly.

6. Unscrew the intake pipe retaining screw.

7. Unscrew the connector bracket retaining bolts.

8. Unscrew the air cleaner assembly retaining bolts.

9. Remove the air cleaner assembly.

Install

10. Refit the components in reverse order.