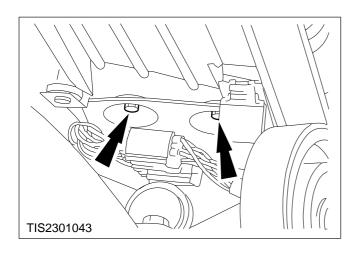

3. Unclip the intake pipe retaining band.

TIS2301042

4. Disconnect the breather hose.

5. Disconnect the intake pipe from the air cleaner assembly.

6. Unscrew the intake pipe retaining screw.

7. Unscrew the connector bracket retaining bolts.