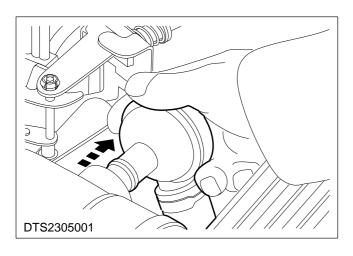

3. Unclip the intake pipe retaining band.

TIS2301042

4. Disconnect the breather hose.

5. Disconnect the intake pipe from the air cleaner assembly.

6. Unscrew the intake pipe retaining screw.

7. Unscrew the connector bracket retaining bolts.