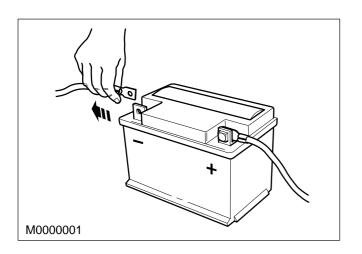

## Air Cleaner Assembly (Diesel Variants up to 97<sup>1</sup>/<sub>4</sub> MY) – Remove and Install (23 174 0)

Remove

1. Disconnect the battery earth lead.

2. Slacken the clip and disconnect the turbocharger compressor intake hose.