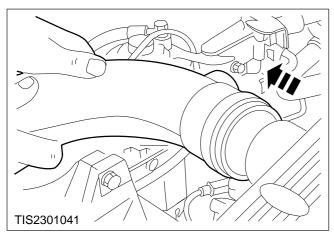

## Air Cleaner Assembly (Diesel Variants up to 97<sup>1</sup>/<sub>4</sub> MY) – Remove and Install (23 174 0)

Remove

1. Disconnect the battery earth lead.

2. Slacken the clip and disconnect the turbocharger compressor intake hose.