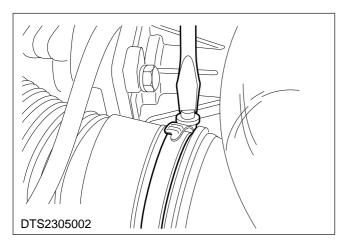

3. Unclip the intake pipe retaining band.

TIS2301042

4. Disconnect the breather hose.

5. Disconnect the intake pipe from the air cleaner assembly.

6. Unscrew the intake pipe retaining screw.

7. Unscrew the connector bracket retaining bolts.