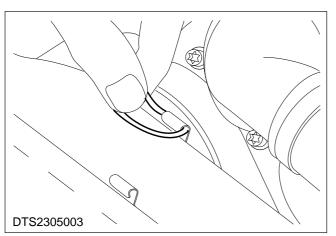

3. Unclip the intake pipe retaining band.

TIS2301042

4. Disconnect the breather hose.

5. Disconnect the intake pipe from the air cleaner assembly.

6. Unscrew the intake pipe retaining screw.

7. Unscrew the connector bracket retaining bolts.